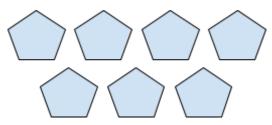

## RhinoMath.com

Write an addition exercise that describes the number of edges in the above image

Write a multiplication exercise that describes the number of edges in the above image

Write an addition exercise that describes the number of edges in the above image