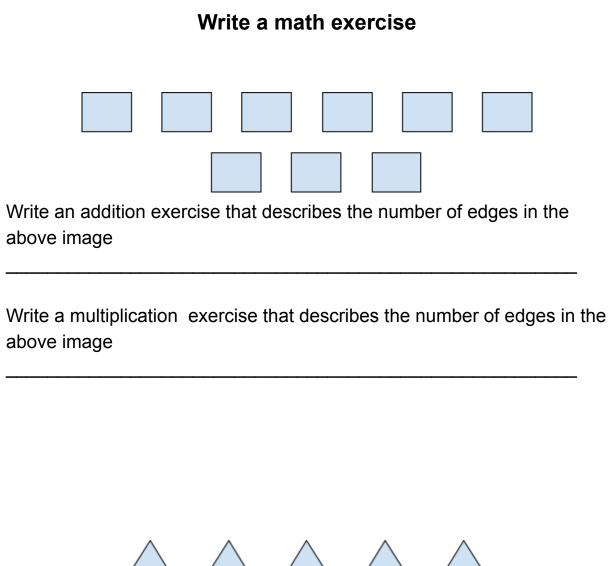

## RhinoMath.com

Write an addition exercise that describes the number of edges in the above image

Write a multiplication exercise that describes the number of edges in the above image