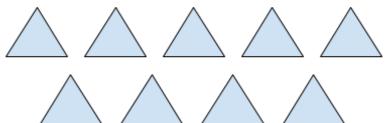

## RhinoMath.com

Write an addition exercise that describes the number of edges in the above image

Write a multiplication exercise that describes the number of edges in the above image

Write an addition exercise that describes the number of edges in the above image

Write a multiplication exercise that describes the number of edges in the above image